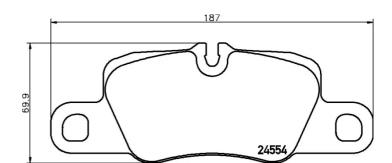

## **Technical specifications**

| EAN code       | Thickness    |
|----------------|--------------|
| 8020584110799  | <b>16</b> mm |
| Width          | Height       |
| <b>187</b> mm  | <b>70</b> mm |
| Wear indicator | WVA numbe    |

Prepared for wear indicator

WVA number **24554**  Braking system **Brembo** 

Accessories With anti-squeal shim