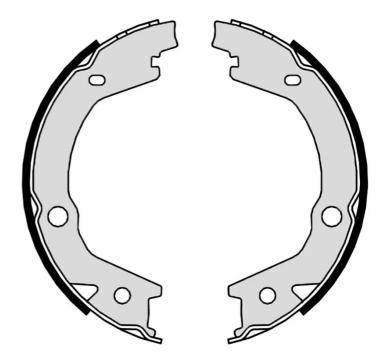

## SHOE S 30 530

The S 30 530 brake shoe is synonymous with reliability

Brembo brake shoes of original equipment quality guarantee the safe and reliable performance of your drum braking system. All Brembo brake shoes are accompanied by a ECE-R90 homologation certificate.

## **Technical specifications**

EAN code Rear 8432509651667

Diameter 167 mm

Width 27 mm

Type Parking brake