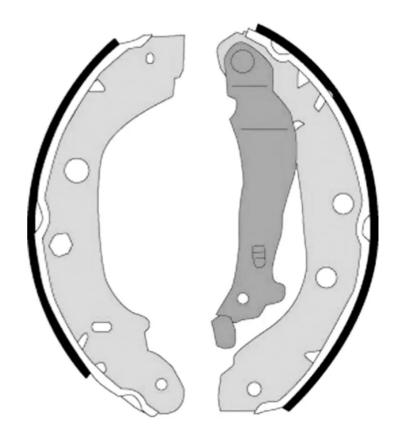

## SHOE S 56 509

## The S 56 509 brake shoe is synonymous with reliability

Brembo brake shoes of original equipment quality guarantee the safe and reliable performance of your drum braking system. All Brembo brake shoes are accompanied by a ECE-R90 homologation certificate.

## **Technical specifications**

EAN code

Rear

Diameter

8432509642672

**229** mm

Width

Braking system

Parking brake lever

**42** mm

**Bendix** 

With handbrake

lever

**COMPATIBLE VEHICLES** 