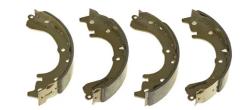

## SHOE S 83 514

## The S 83 514 brake shoe is synonymous with reliability

Brembo brake shoes of original equipment quality guarantee the safe and reliable performance of your drum braking system. All Brembo brake shoes are accompanied by a ECE-R90 homologation certificate.

- ✓ OE-equivalent
- Brembo quality
- ✓ ECE-R90 certificate
- Safety
- ✓ Durability