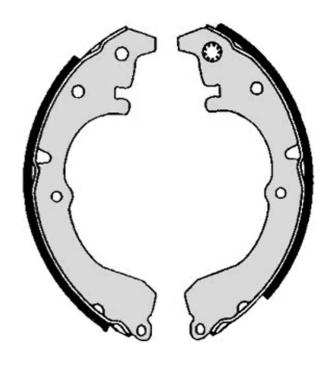

## SHOE S 83 514

## The S 83 514 brake shoe is synonymous with reliability

Brembo brake shoes of original equipment quality guarantee the safe and reliable performance of your drum braking system. All Brembo brake shoes are accompanied by a ECE-R90 homologation certificate.

- ✓ OE-equivalent
- Brembo quality
- ✓ ECE-R90 certificate
- Safety
- ✓ Durability