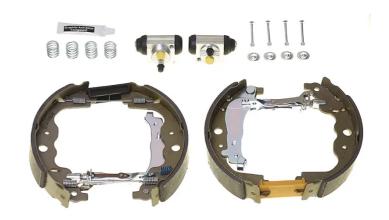

## The K 68 077 shoe kit is synonymous with reliability

The Brembo Kit & Fit is the ideal solution for the maintenance of drum brakes: everything you need for quick and efficient servicing is supplied in a single preassembled package, all with guaranteed Brembo quality. The kit contains all the components necessary for drum brake maintenance: shoes, brake wheel cylinders, springs, lubricant, and fixing kit.

- ✓ OE-equivalent
- Brembo quality
- ECE-R90 certificate
- Safety
- Durability
- Quick assembly
- ✓ With accessories
- ✓ Pre-Assembled Kit

## **Technical specifications**

| EAN code<br><b>8020584079225</b> | Axle<br><b>Rear</b>                         | Diameter<br><b>228</b> mm       |
|----------------------------------|---------------------------------------------|---------------------------------|
| Width<br><b>42</b> mm            | Master cylinder<br>diameter<br><b>19</b> mm | Type of assembly  Pre-assembled |
| Braking system <b>Bosch</b>      | Brake proportionin                          | g                               |