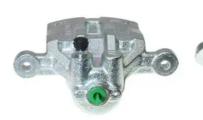

## CALIPER F 00 027

## The F 00 027 caliper is synonymous with reliability

Designed to provide the same performance as new calipers, Brembo remanufactured calipers embody an alternative solution to replacing broken or worn parts with new ones. The brake caliper remanufacturing process involves cleaning and applying a surface treatment to the caliper body, and the renewing of all worn internal components with new ones. The final testing at the end of this process guarantees a Brembo certified product.

## **Technical specifications**

EAN code Axle Diameter
8020584546796 Rear 38 mm

Number of pistons Braking system Position
1 MOBIS Right

**COMPATIBLE VEHICLES** 