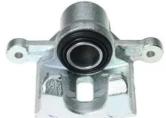

## CALIPER F 00 027

## The F 00 027 caliper is synonymous with reliability

Designed to provide the same performance as new calipers, Brembo remanufactured calipers embody an alternative solution to replacing broken or worn parts with new ones. The brake caliper remanufacturing process involves cleaning and applying a surface treatment to the caliper body, and the renewing of all worn internal components with new ones. The final testing at the end of this process guarantees a Brembo certified product.

## **Technical specifications**

EAN code Axle Diameter
8020584546796 Rear 38 mm

Number of pistons Braking system Position
1 MOBIS Right

**COMPATIBLE VEHICLES** 