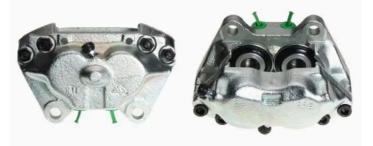

## CALIPER F 06 007

The F 06 007 caliper is synonymous with reliability

Designed to provide the same performance as new calipers, Brembo remanufactured calipers embody an alternative solution to replacing broken or worn parts with new ones. The brake caliper remanufacturing process involves cleaning and applying a surface treatment to the caliper body, and the renewing of all worn internal components with new ones. The final testing at the end of this process guarantees a Brembo certified product.