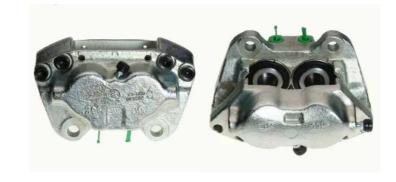

## CALIPER F 06 021

## The F 06 021 caliper is synonymous with reliability

Designed to provide the same performance as new calipers, Brembo remanufactured calipers embody an alternative solution to replacing broken or worn parts with new ones. The brake caliper remanufacturing process involves cleaning and applying a surface treatment to the caliper body, and the renewing of all worn internal components with new ones. The final testing at the end of this process guarantees a Brembo certified product.

## **Technical specifications**

EAN code Axle Diameter
8020584500224 Front 40 mm

Number of pistons Braking system Position
4 ATE Right

**COMPATIBLE VEHICLES** 