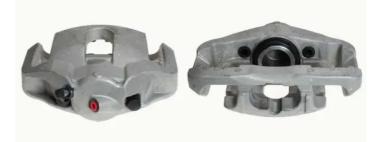

## CALIPER F 06 133

The F 06 133 caliper is synonymous with reliability

Designed to provide the same performance as new calipers, Brembo remanufactured calipers embody an alternative solution to replacing broken or worn parts with new ones. The brake caliper remanufacturing process involves cleaning and applying a surface treatment to the caliper body, and the renewing of all worn internal components with new ones. The final testing at the end of this process guarantees a Brembo certified product.

## **Technical specifications**

| EAN code          | Axle           | Diameter     |
|-------------------|----------------|--------------|
| 8020584501344     | Front          | <b>60</b> mm |
|                   |                |              |
| Number of pistons | Braking system | Position     |
| 1                 | ATE            | Right        |