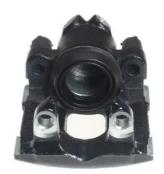

## CALIPER F 06 217

## The F 06 217 caliper is synonymous with reliability

Designed to provide the same performance as new calipers, Brembo remanufactured calipers embody an alternative solution to replacing broken or worn parts with new ones. The brake caliper remanufacturing process involves cleaning and applying a surface treatment to the caliper body, and the renewing of all worn internal components with new ones. The final testing at the end of this process guarantees a Brembo certified product.

## **Technical specifications**

EAN code Axle Diameter
8020584502181 Rear 46 mm

Number of pistons Braking system Position
1 ATE Right

**COMPATIBLE VEHICLES** 