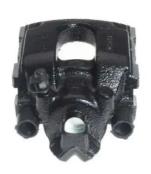

## CALIPER F 06 217

## The F 06 217 caliper is synonymous with reliability

Designed to provide the same performance as new calipers, Brembo remanufactured calipers embody an alternative solution to replacing broken or worn parts with new ones. The brake caliper remanufacturing process involves cleaning and applying a surface treatment to the caliper body, and the renewing of all worn internal components with new ones. The final testing at the end of this process guarantees a Brembo certified product.

## **Technical specifications**

EAN code Axle Diameter
8020584502181 Rear 46 mm

Number of pistons Braking system Position
1 ATE Right

**COMPATIBLE VEHICLES** 