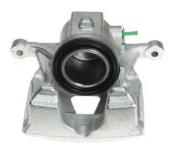

## CALIPER F 06 225

## The F 06 225 caliper is synonymous with reliability

Designed to provide the same performance as new calipers, Brembo remanufactured calipers embody an alternative solution to replacing broken or worn parts with new ones. The brake caliper remanufacturing process involves cleaning and applying a surface treatment to the caliper body, and the renewing of all worn internal components with new ones. The final testing at the end of this process guarantees a Brembo certified product.

## **Technical specifications**

EAN code Axle Diameter
8020584502266 Front 54 mm

Number of pistons Braking system Position
1 TRW Right

**COMPATIBLE VEHICLES** 