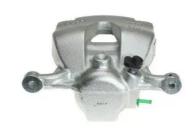

## CALIPER F 06 225

## The F 06 225 caliper is synonymous with reliability

Designed to provide the same performance as new calipers, Brembo remanufactured calipers embody an alternative solution to replacing broken or worn parts with new ones. The brake caliper remanufacturing process involves cleaning and applying a surface treatment to the caliper body, and the renewing of all worn internal components with new ones. The final testing at the end of this process guarantees a Brembo certified product.

## **Technical specifications**

EAN code Axle Diameter
8020584502266 Front 54 mm

Number of pistons Braking system Position
1 TRW Right

**COMPATIBLE VEHICLES** 