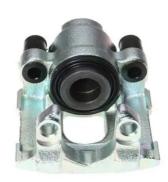

## CALIPER F 06 230

## The F 06 230 caliper is synonymous with reliability

Designed to provide the same performance as new calipers, Brembo remanufactured calipers embody an alternative solution to replacing broken or worn parts with new ones. The brake caliper remanufacturing process involves cleaning and applying a surface treatment to the caliper body, and the renewing of all worn internal components with new ones. The final testing at the end of this process guarantees a Brembo certified product.

## **Technical specifications**

| EAN code          | Axle           | Diameter     |
|-------------------|----------------|--------------|
| 8020584536483     | Rear           | <b>42</b> mm |
| Number of pistons | Braking system | Position     |
| 1                 | ATE            | Left         |