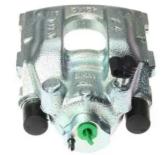

## CALIPER F 06 230

## The F 06 230 caliper is synonymous with reliability

Designed to provide the same performance as new calipers, Brembo remanufactured calipers embody an alternative solution to replacing broken or worn parts with new ones. The brake caliper remanufacturing process involves cleaning and applying a surface treatment to the caliper body, and the renewing of all worn internal components with new ones. The final testing at the end of this process guarantees a Brembo certified product.

## **Technical specifications**

| EAN code          | Axle           | Diameter     |
|-------------------|----------------|--------------|
| 8020584536483     | Rear           | <b>42</b> mm |
| Number of pistons | Braking system | Position     |
| 1                 | ATE            | Left         |