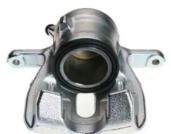

## CALIPER F 23 170

## **Technical specifications**

| EAN code          | Axle           | Diameter     |
|-------------------|----------------|--------------|
| 8020584504932     | Front          | <b>57</b> mm |
|                   |                |              |
| Number of pistons | Braking system | Position     |
| 1                 | TRW            | Left         |