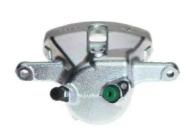

## CALIPER F 23 170

## **Technical specifications**

| EAN code          | Axle           | Diameter     |
|-------------------|----------------|--------------|
| 8020584504932     | Front          | <b>57</b> mm |
|                   |                |              |
| Number of pistons | Braking system | Position     |
| 1                 | TRW            | Left         |