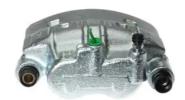

## CALIPER F 24 048

## The F 24 048 caliper is synonymous with reliability

Designed to provide the same performance as new calipers, Brembo remanufactured calipers embody an alternative solution to replacing broken or worn parts with new ones. The brake caliper remanufacturing process involves cleaning and applying a surface treatment to the caliper body, and the renewing of all worn internal components with new ones. The final testing at the end of this process guarantees a Brembo certified product.

## **Technical specifications**

EAN code Axle Diameter
8020584505779 Front 38 mm

Number of pistons Braking system Position
2 BENDIX Left

**COMPATIBLE VEHICLES**