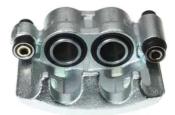

## CALIPER F 24 048

## The F 24 048 caliper is synonymous with reliability

Designed to provide the same performance as new calipers, Brembo remanufactured calipers embody an alternative solution to replacing broken or worn parts with new ones. The brake caliper remanufacturing process involves cleaning and applying a surface treatment to the caliper body, and the renewing of all worn internal components with new ones. The final testing at the end of this process guarantees a Brembo certified product.

## **Technical specifications**

EAN code Axle Diameter
8020584505779 Front 38 mm

Number of pistons Braking system Position
2 BENDIX Left

**COMPATIBLE VEHICLES**