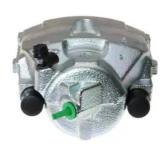

## CALIPER F 24 068

## The F 24 068 caliper is synonymous with reliability

Designed to provide the same performance as new calipers, Brembo remanufactured calipers embody an alternative solution to replacing broken or worn parts with new ones. The brake caliper remanufacturing process involves cleaning and applying a surface treatment to the caliper body, and the renewing of all worn internal components with new ones. The final testing at the end of this process guarantees a Brembo certified product.

- ✓ OE-equivalent
- Brembo quality
- Safety
- Durability
- New components

## **Technical specifications**

| EAN code          | Axle           | Diameter     |
|-------------------|----------------|--------------|
| 8020584505977     | Front          | <b>60</b> mm |
|                   |                |              |
| Number of pistons | Braking system | Position     |
| 1                 | ATE            | Left         |