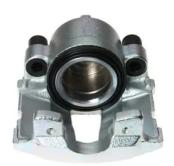

## CALIPER F 24 068

## The F 24 068 caliper is synonymous with reliability

Designed to provide the same performance as new calipers, Brembo remanufactured calipers embody an alternative solution to replacing broken or worn parts with new ones. The brake caliper remanufacturing process involves cleaning and applying a surface treatment to the caliper body, and the renewing of all worn internal components with new ones. The final testing at the end of this process guarantees a Brembo certified product.

- ✓ OE-equivalent
- Brembo quality
- Safety
- Durability
- New components

## **Technical specifications**

| EAN code          | Axle           | Diameter     |
|-------------------|----------------|--------------|
| 8020584505977     | Front          | <b>60</b> mm |
|                   |                |              |
| Number of pistons | Braking system | Position     |
| 1                 | ATE            | Left         |