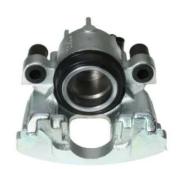

## CALIPER F 24 091

## The F 24 091 caliper is synonymous with reliability

Designed to provide the same performance as new calipers, Brembo remanufactured calipers embody an alternative solution to replacing broken or worn parts with new ones. The brake caliper remanufacturing process involves cleaning and applying a surface treatment to the caliper body, and the renewing of all worn internal components with new ones. The final testing at the end of this process guarantees a Brembo certified product.

## **Technical specifications**

| EAN code          | Axle           | Diameter     |
|-------------------|----------------|--------------|
| 8020584506202     | Front          | <b>54</b> mm |
|                   |                |              |
| Number of pistons | Braking system | Position     |
| 1                 | ATE            | Right        |