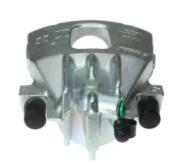

## CALIPER F 24 091

## The F 24 091 caliper is synonymous with reliability

Designed to provide the same performance as new calipers, Brembo remanufactured calipers embody an alternative solution to replacing broken or worn parts with new ones. The brake caliper remanufacturing process involves cleaning and applying a surface treatment to the caliper body, and the renewing of all worn internal components with new ones. The final testing at the end of this process guarantees a Brembo certified product.

## **Technical specifications**

| EAN code          | Axle           | Diameter     |
|-------------------|----------------|--------------|
| 8020584506202     | Front          | <b>54</b> mm |
|                   |                |              |
| Number of pistons | Braking system | Position     |
| 1                 | ATE            | Right        |