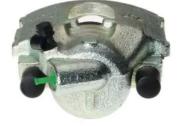

## CALIPER F 24 092

The F 24 092 caliper is synonymous with reliability

Designed to provide the same performance as new calipers, Brembo remanufactured calipers embody an alternative solution to replacing broken or worn parts with new ones. The brake caliper remanufacturing process involves cleaning and applying a surface treatment to the caliper body, and the renewing of all worn internal components with new ones. The final testing at the end of this process guarantees a Brembo certified product.

## **Technical specifications**

| EAN code          | Axle           | Diameter     |
|-------------------|----------------|--------------|
| 8020584506219     | Front          | <b>54</b> mm |
|                   |                |              |
| Number of pistons | Braking system | Position     |
| 1                 | ATE            | Left         |