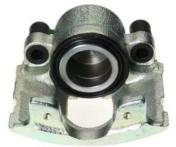

## CALIPER F 24 092

The F 24 092 caliper is synonymous with reliability

Designed to provide the same performance as new calipers, Brembo remanufactured calipers embody an alternative solution to replacing broken or worn parts with new ones. The brake caliper remanufacturing process involves cleaning and applying a surface treatment to the caliper body, and the renewing of all worn internal components with new ones. The final testing at the end of this process guarantees a Brembo certified product.

## **Technical specifications**

| EAN code          | Axle           | Diameter     |
|-------------------|----------------|--------------|
| 8020584506219     | Front          | <b>54</b> mm |
|                   |                |              |
| Number of pistons | Braking system | Position     |
| 1                 | ATE            | Left         |