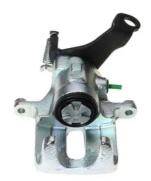

## CALIPER F 24 188

## The F 24 188 caliper is synonymous with reliability

Designed to provide the same performance as new calipers, Brembo remanufactured calipers embody an alternative solution to replacing broken or worn parts with new ones. The brake caliper remanufacturing process involves cleaning and applying a surface treatment to the caliper body, and the renewing of all worn internal components with new ones. The final testing at the end of this process guarantees a Brembo certified product.

## **Technical specifications**

| EAN code          | Axle                           | Diameter                |
|-------------------|--------------------------------|-------------------------|
| 8020584540008     | Rear                           | <b>34</b> mm            |
| Number of pistons | Braking system<br><b>LUCAS</b> | Position<br><b>Left</b> |