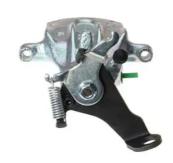

## CALIPER F 24 188

## The F 24 188 caliper is synonymous with reliability

Designed to provide the same performance as new calipers, Brembo remanufactured calipers embody an alternative solution to replacing broken or worn parts with new ones. The brake caliper remanufacturing process involves cleaning and applying a surface treatment to the caliper body, and the renewing of all worn internal components with new ones. The final testing at the end of this process guarantees a Brembo certified product.

## **Technical specifications**

| EAN code          | Axle                           | Diameter                |
|-------------------|--------------------------------|-------------------------|
| 8020584540008     | Rear                           | <b>34</b> mm            |
| Number of pistons | Braking system<br><b>LUCAS</b> | Position<br><b>Left</b> |