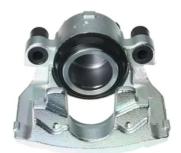

## CALIPER F 24 211

## The F 24 211 caliper is synonymous with reliability

Designed to provide the same performance as new calipers, Brembo remanufactured calipers embody an alternative solution to replacing broken or worn parts with new ones. The brake caliper remanufacturing process involves cleaning and applying a surface treatment to the caliper body, and the renewing of all worn internal components with new ones. The final testing at the end of this process guarantees a Brembo certified product.

## **Technical specifications**

| EAN code          | Axle           | Diameter     |
|-------------------|----------------|--------------|
| 8020584547847     | Front          | <b>57</b> mm |
|                   |                |              |
| Number of pistons | Braking system | Position     |
| 1                 | ATE            | Right        |