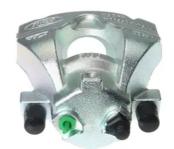

## CALIPER F 24 211

## The F 24 211 caliper is synonymous with reliability

Designed to provide the same performance as new calipers, Brembo remanufactured calipers embody an alternative solution to replacing broken or worn parts with new ones. The brake caliper remanufacturing process involves cleaning and applying a surface treatment to the caliper body, and the renewing of all worn internal components with new ones. The final testing at the end of this process guarantees a Brembo certified product.

## **Technical specifications**

| EAN code          | Axle           | Diameter     |
|-------------------|----------------|--------------|
| 8020584547847     | Front          | <b>57</b> mm |
|                   |                |              |
| Number of pistons | Braking system | Position     |
| 1                 | ATE            | Right        |