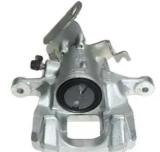

## CALIPER F 24 217

## The F 24 217 caliper is synonymous with reliability

Designed to provide the same performance as new calipers, Brembo remanufactured calipers embody an alternative solution to replacing broken or worn parts with new ones. The brake caliper remanufacturing process involves cleaning and applying a surface treatment to the caliper body, and the renewing of all worn internal components with new ones. The final testing at the end of this process guarantees a Brembo certified product.