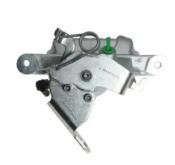

## CALIPER F 24 217

## The F 24 217 caliper is synonymous with reliability

Designed to provide the same performance as new calipers, Brembo remanufactured calipers embody an alternative solution to replacing broken or worn parts with new ones. The brake caliper remanufacturing process involves cleaning and applying a surface treatment to the caliper body, and the renewing of all worn internal components with new ones. The final testing at the end of this process guarantees a Brembo certified product.