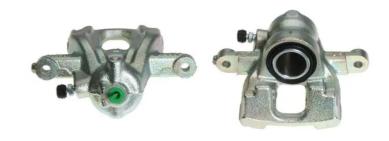

## CALIPER F 28 139

## The F 28 139 caliper is synonymous with reliability

Designed to provide the same performance as new calipers, Brembo remanufactured calipers embody an alternative solution to replacing broken or worn parts with new ones. The brake caliper remanufacturing process involves cleaning and applying a surface treatment to the caliper body, and the renewing of all worn internal components with new ones. The final testing at the end of this process guarantees a Brembo certified product.