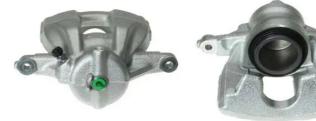

## CALIPER F 28 142

The F 28 142 caliper is synonymous with reliability

Designed to provide the same performance as new calipers, Brembo remanufactured calipers embody an alternative solution to replacing broken or worn parts with new ones. The brake caliper remanufacturing process involves cleaning and applying a surface treatment to the caliper body, and the renewing of all worn internal components with new ones. The final testing at the end of this process guarantees a Brembo certified product.