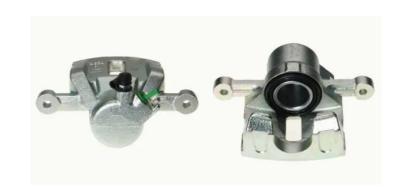

## CALIPER F 30 126

## The F 30 126 caliper is synonymous with reliability

Designed to provide the same performance as new calipers, Brembo remanufactured calipers embody an alternative solution to replacing broken or worn parts with new ones. The brake caliper remanufacturing process involves cleaning and applying a surface treatment to the caliper body, and the renewing of all worn internal components with new ones. The final testing at the end of this process guarantees a Brembo certified product.

## **Technical specifications**

EAN code Axle Diameter
8020584509753 Rear 43 mm

Number of pistons Braking system Position
1 KASCO Left

**COMPATIBLE VEHICLES** 