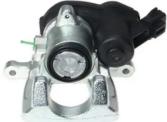

## CALIPER F 49 138

The F 49 138 caliper is synonymous with reliability

Designed to provide the same performance as new calipers, Brembo remanufactured calipers embody an alternative solution to replacing broken or worn parts with new ones. The brake caliper remanufacturing process involves cleaning and applying a surface treatment to the caliper body, and the renewing of all worn internal components with new ones. The final testing at the end of this process guarantees a Brembo certified product.

## **Technical specifications**

| EAN code          | Axle           | Diameter     |
|-------------------|----------------|--------------|
| 8020584547458     | Rear           | <b>38</b> mm |
|                   |                |              |
| Number of pistons | Braking system | Position     |
| 1                 | TRW            | Left         |