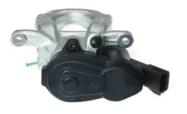

## CALIPER F 49 138

The F 49 138 caliper is synonymous with reliability

Designed to provide the same performance as new calipers, Brembo remanufactured calipers embody an alternative solution to replacing broken or worn parts with new ones. The brake caliper remanufacturing process involves cleaning and applying a surface treatment to the caliper body, and the renewing of all worn internal components with new ones. The final testing at the end of this process guarantees a Brembo certified product.

## **Technical specifications**

| EAN code          | Axle           | Diameter     |
|-------------------|----------------|--------------|
| 8020584547458     | Rear           | <b>38</b> mm |
|                   |                |              |
| Number of pistons | Braking system | Position     |
| 1                 | TRW            | Left         |