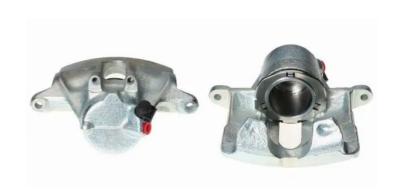

## CALIPER F 50 070

## The F 50 070 caliper is synonymous with reliability

Designed to provide the same performance as new calipers, Brembo remanufactured calipers embody an alternative solution to replacing broken or worn parts with new ones. The brake caliper remanufacturing process involves cleaning and applying a surface treatment to the caliper body, and the renewing of all worn internal components with new ones. The final testing at the end of this process guarantees a Brembo certified product.

## **Technical specifications**

| EAN code          | Axle           | Diameter     |
|-------------------|----------------|--------------|
| 8020584537756     | Front          | <b>54</b> mm |
|                   |                |              |
| Number of pistons | Braking system | Position     |
| 1                 | ATE            | Left         |