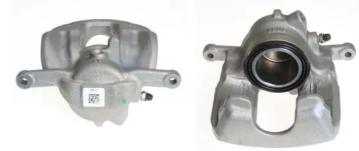

## CALIPER F 50 333

The F 50 333 caliper is synonymous with reliability

Designed to provide the same performance as new calipers, Brembo remanufactured calipers embody an alternative solution to replacing broken or worn parts with new ones. The brake caliper remanufacturing process involves cleaning and applying a surface treatment to the caliper body, and the renewing of all worn internal components with new ones. The final testing at the end of this process guarantees a Brembo certified product.

## **Technical specifications**

| EAN code          | Axle           | Diameter     |
|-------------------|----------------|--------------|
| 8020584516447     | Front          | <b>60</b> mm |
|                   |                |              |
| Number of pistons | Braking system | Position     |
| 1                 | TRW            | Right        |