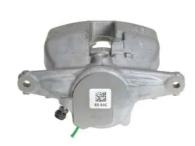

## CALIPER F 50 355

# The F 50 355 caliper is synonymous with reliability

Designed to provide the same performance as new calipers, Brembo remanufactured calipers embody an alternative solution to replacing broken or worn parts with new ones. The brake caliper remanufacturing process involves cleaning and applying a surface treatment to the caliper body, and the renewing of all worn internal components with new ones. The final testing at the end of this process guarantees a Brembo certified product.

#### **Technical specifications**

| EAN code          | Axle           | Diameter     |
|-------------------|----------------|--------------|
| 8020584540411     | Front          | <b>60</b> mm |
|                   |                |              |
| Number of pistons | Braking system | Position     |
| 1                 | TRW            | Right        |