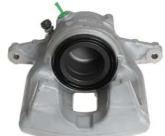

## CALIPER F 50 355

# The F 50 355 caliper is synonymous with reliability

Designed to provide the same performance as new calipers, Brembo remanufactured calipers embody an alternative solution to replacing broken or worn parts with new ones. The brake caliper remanufacturing process involves cleaning and applying a surface treatment to the caliper body, and the renewing of all worn internal components with new ones. The final testing at the end of this process guarantees a Brembo certified product.

#### **Technical specifications**

| EAN code          | Axle           | Diameter     |
|-------------------|----------------|--------------|
| 8020584540411     | Front          | <b>60</b> mm |
|                   |                |              |
| Number of pistons | Braking system | Position     |
| 1                 | TRW            | Right        |