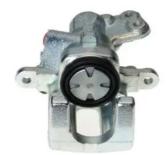

## CALIPER F 52 049

## **Technical specifications**

| EAN code             | Axle                           | Diameter                 |
|----------------------|--------------------------------|--------------------------|
| <b>8020584517000</b> | <b>Rear</b>                    | <b>38</b> mm             |
| Number of pistons    | Braking system<br><b>LUCAS</b> | Position<br><b>Right</b> |