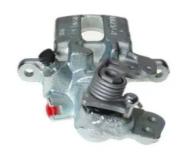

## CALIPER F 52 049

## **Technical specifications**

| EAN code             | Axle                           | Diameter                 |
|----------------------|--------------------------------|--------------------------|
| <b>8020584517000</b> | <b>Rear</b>                    | <b>38</b> mm             |
| Number of pistons    | Braking system<br><b>LUCAS</b> | Position<br><b>Right</b> |