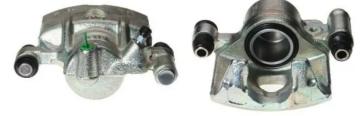

## CALIPER F 54 020

The F 54 020 caliper is synonymous with reliability

Designed to provide the same performance as new calipers, Brembo remanufactured calipers embody an alternative solution to replacing broken or worn parts with new ones. The brake caliper remanufacturing process involves cleaning and applying a surface treatment to the caliper body, and the renewing of all worn internal components with new ones. The final testing at the end of this process guarantees a Brembo certified product.

## **Technical specifications**

| EAN code          | Axle           | Diameter     |
|-------------------|----------------|--------------|
| 8020584517215     | Front          | <b>57</b> mm |
|                   |                |              |
| Number of pistons | Braking system | Position     |
| 1                 | AKEBONO        | Left         |