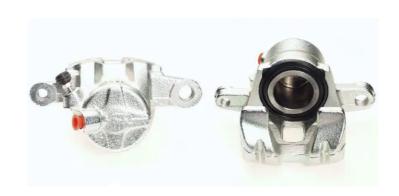

## CALIPER F 54 050

## The F 54 050 caliper is synonymous with reliability

Designed to provide the same performance as new calipers, Brembo remanufactured calipers embody an alternative solution to replacing broken or worn parts with new ones. The brake caliper remanufacturing process involves cleaning and applying a surface treatment to the caliper body, and the renewing of all worn internal components with new ones. The final testing at the end of this process guarantees a Brembo certified product.

## **Technical specifications**

EAN code Axle Diameter
8020584517512 Front 51 mm

Number of pistons Braking system Position
1 SUMITOMO Left

**COMPATIBLE VEHICLES** 