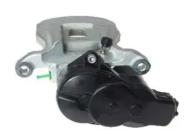

## CALIPER F 54 134

## The F 54 134 caliper is synonymous with reliability

Designed to provide the same performance as new calipers, Brembo remanufactured calipers embody an alternative solution to replacing broken or worn parts with new ones. The brake caliper remanufacturing process involves cleaning and applying a surface treatment to the caliper body, and the renewing of all worn internal components with new ones. The final testing at the end of this process guarantees a Brembo certified product.

## **Technical specifications**

| EAN code          | Axle           | Diameter     |
|-------------------|----------------|--------------|
| 8020584553329     | Rear           | <b>40</b> mm |
| Number of pistons | Braking system | Position     |
| 1                 | ADVICS         | Left         |