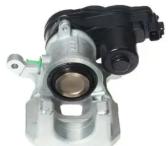

## CALIPER F 54 134

## The F 54 134 caliper is synonymous with reliability

Designed to provide the same performance as new calipers, Brembo remanufactured calipers embody an alternative solution to replacing broken or worn parts with new ones. The brake caliper remanufacturing process involves cleaning and applying a surface treatment to the caliper body, and the renewing of all worn internal components with new ones. The final testing at the end of this process guarantees a Brembo certified product.

## **Technical specifications**

| EAN code          | Axle           | Diameter     |
|-------------------|----------------|--------------|
| 8020584553329     | Rear           | <b>40</b> mm |
| Number of pistons | Braking system | Position     |
| 1                 | ADVICS         | Left         |