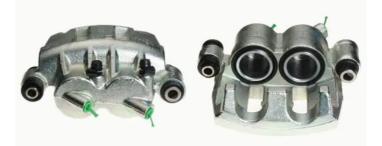

## CALIPER F 56 101

The F 56 101 caliper is synonymous with reliability

Designed to provide the same performance as new calipers, Brembo remanufactured calipers embody an alternative solution to replacing broken or worn parts with new ones. The brake caliper remanufacturing process involves cleaning and applying a surface treatment to the caliper body, and the renewing of all worn internal components with new ones. The final testing at the end of this process guarantees a Brembo certified product.

## **Technical specifications**

| EAN code          | Axle           | Diameter     |
|-------------------|----------------|--------------|
| 8020584519301     | Front          | <b>45</b> mm |
|                   |                |              |
| Number of pistons | Braking system | Position     |
| 2                 | BOSCH          | Right        |