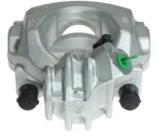

## CALIPER F 61 279

The F 61 279 caliper is synonymous with reliability

Designed to provide the same performance as new calipers, Brembo remanufactured calipers embody an alternative solution to replacing broken or worn parts with new ones. The brake caliper remanufacturing process involves cleaning and applying a surface treatment to the caliper body, and the renewing of all worn internal components with new ones. The final testing at the end of this process guarantees a Brembo certified product.

## **Technical specifications**

| EAN code          | Axle           | Diameter     |
|-------------------|----------------|--------------|
| 8020584538395     | Front          | <b>60</b> mm |
|                   |                |              |
| Number of pistons | Braking system | Position     |
| 1                 | ATE            | Right        |