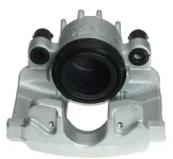

## CALIPER F 61 279

The F 61 279 caliper is synonymous with reliability

Designed to provide the same performance as new calipers, Brembo remanufactured calipers embody an alternative solution to replacing broken or worn parts with new ones. The brake caliper remanufacturing process involves cleaning and applying a surface treatment to the caliper body, and the renewing of all worn internal components with new ones. The final testing at the end of this process guarantees a Brembo certified product.

## **Technical specifications**

| EAN code          | Axle           | Diameter     |
|-------------------|----------------|--------------|
| 8020584538395     | Front          | <b>60</b> mm |
|                   |                |              |
| Number of pistons | Braking system | Position     |
| 1                 | ATE            | Right        |