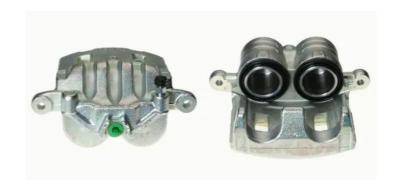

## CALIPER F 78 028

## The F 78 028 caliper is synonymous with reliability

Designed to provide the same performance as new calipers, Brembo remanufactured calipers embody an alternative solution to replacing broken or worn parts with new ones. The brake caliper remanufacturing process involves cleaning and applying a surface treatment to the caliper body, and the renewing of all worn internal components with new ones. The final testing at the end of this process guarantees a Brembo certified product.

## **Technical specifications**

EAN code Axle Diameter
8020584527238 Front right 43 mm

Number of pistons Braking system Position
2 TOKICO Left

**COMPATIBLE VEHICLES** 