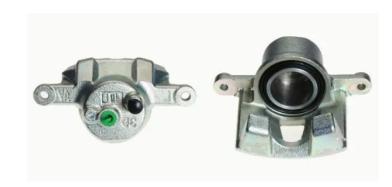

## CALIPER F 83 161

## The F 83 161 caliper is synonymous with reliability

Designed to provide the same performance as new calipers, Brembo remanufactured calipers embody an alternative solution to replacing broken or worn parts with new ones. The brake caliper remanufacturing process involves cleaning and applying a surface treatment to the caliper body, and the renewing of all worn internal components with new ones. The final testing at the end of this process guarantees a Brembo certified product.

## **Technical specifications**

EAN code Axle Diameter
8020584529607 Front 51 mm

Number of pistons Braking system Position
1 AISIN Right