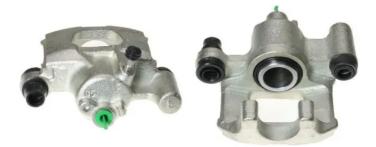

## CALIPER F 83 186

The F 83 186 caliper is synonymous with reliability

Designed to provide the same performance as new calipers, Brembo remanufactured calipers embody an alternative solution to replacing broken or worn parts with new ones. The brake caliper remanufacturing process involves cleaning and applying a surface treatment to the caliper body, and the renewing of all worn internal components with new ones. The final testing at the end of this process guarantees a Brembo certified product.

## **Technical specifications**

| EAN code          | Axle           | Diameter     |
|-------------------|----------------|--------------|
| 8020584529850     | Rear           | <b>35</b> mm |
|                   |                |              |
| Number of pistons | Braking system | Position     |
| 1                 | AISIN          | Left         |