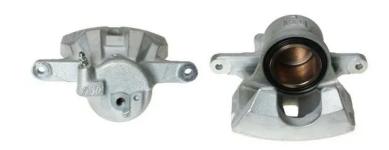

## CALIPER F 83 322

## **Technical specifications**

EAN code Axle Diameter
8020584531211 Front 60 mm

Number of pistons Braking system Position
1 ADVICS Left

**COMPATIBLE VEHICLES** 