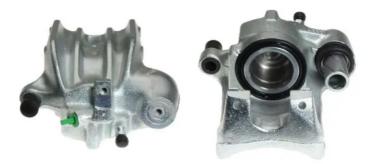

## CALIPER F 85 151

The F 85 151 caliper is synonymous with reliability

Designed to provide the same performance as new calipers, Brembo remanufactured calipers embody an alternative solution to replacing broken or worn parts with new ones. The brake caliper remanufacturing process involves cleaning and applying a surface treatment to the caliper body, and the renewing of all worn internal components with new ones. The final testing at the end of this process guarantees a Brembo certified product.

### **Technical specifications**

| EAN code          | Axle           | Diameter     |
|-------------------|----------------|--------------|
| 8020584532768     | Front          | <b>60</b> mm |
|                   |                |              |
| Number of pistons | Braking system | Position     |
| 1                 | ATE            | Right        |