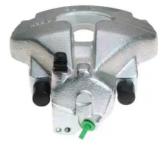

## CALIPER F 85 158

The F 85 158 caliper is synonymous with reliability

Designed to provide the same performance as new calipers, Brembo remanufactured calipers embody an alternative solution to replacing broken or worn parts with new ones. The brake caliper remanufacturing process involves cleaning and applying a surface treatment to the caliper body, and the renewing of all worn internal components with new ones. The final testing at the end of this process guarantees a Brembo certified product.

## **Technical specifications**

| EAN code          | Axle           | Diameter     |
|-------------------|----------------|--------------|
| 8020584532836     | Front          | <b>57</b> mm |
|                   |                |              |
| Number of pistons | Braking system | Position     |
| 1                 | ATE            | Left         |