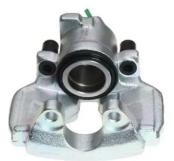

## CALIPER F 85 158

The F 85 158 caliper is synonymous with reliability

Designed to provide the same performance as new calipers, Brembo remanufactured calipers embody an alternative solution to replacing broken or worn parts with new ones. The brake caliper remanufacturing process involves cleaning and applying a surface treatment to the caliper body, and the renewing of all worn internal components with new ones. The final testing at the end of this process guarantees a Brembo certified product.

## **Technical specifications**

| EAN code          | Axle           | Diameter     |
|-------------------|----------------|--------------|
| 8020584532836     | Front          | <b>57</b> mm |
|                   |                |              |
| Number of pistons | Braking system | Position     |
| 1                 | ATE            | Left         |