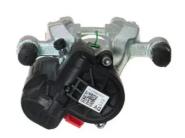

## CALIPER F 85 342

## The F 85 342 caliper is synonymous with reliability

Designed to provide the same performance as new calipers, Brembo remanufactured calipers embody an alternative solution to replacing broken or worn parts with new ones. The brake caliper remanufacturing process involves cleaning and applying a surface treatment to the caliper body, and the renewing of all worn internal components with new ones. The final testing at the end of this process guarantees a Brembo certified product.

## **Technical specifications**

| EAN code          | Axle           | Diameter     |
|-------------------|----------------|--------------|
| 8020584534670     | Rear           | <b>38</b> mm |
|                   |                |              |
| Number of pistons | Braking system | Position     |
| 1                 | ATE            | Left         |