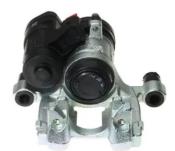

## CALIPER F 85 342

## The F 85 342 caliper is synonymous with reliability

Designed to provide the same performance as new calipers, Brembo remanufactured calipers embody an alternative solution to replacing broken or worn parts with new ones. The brake caliper remanufacturing process involves cleaning and applying a surface treatment to the caliper body, and the renewing of all worn internal components with new ones. The final testing at the end of this process guarantees a Brembo certified product.

## **Technical specifications**

| EAN code          | Axle           | Diameter     |
|-------------------|----------------|--------------|
| 8020584534670     | Rear           | <b>38</b> mm |
|                   |                |              |
| Number of pistons | Braking system | Position     |
| 1                 | ATE            | Left         |