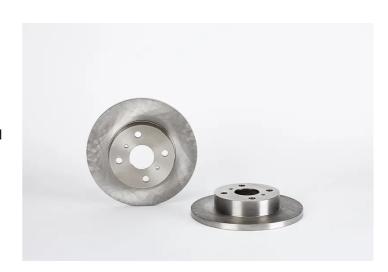

## The 08.3084.10 brake disc is synonymous with reliability

The Brembo brake disc is fully interchangeable with an Original Equipment brake disc. The control of the entire production cycle allows Brembo to offer brake discs with outstanding performance levels, reliability, durability and comfort in all conditions of use. All Brembo brake discs are accompanied by the ECE-R90 homologation.