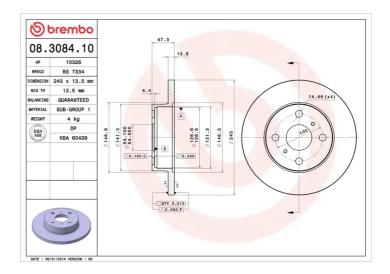

## **BRAKE DISC** 08.3084.10

## **Technical specifications**

| EAN code        | Axle          | Diameter Ø          |
|-----------------|---------------|---------------------|
| 8020584308417   | Front         | <b>243</b> mm       |
|                 |               |                     |
| Thickness (TH)  | Height (A)    | Number of holes (C) |
| <b>13,5</b> mm  | <b>47</b> mm  | 4                   |
|                 |               | •                   |
| Brake disc type | Centering (B) | Min. thickness      |
| Solid           | <b>54</b> mm  | <b>12,5</b> mm      |

Tightening torque

**103** Nm

**COMPATIBLE VEHICLES** 