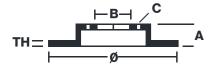

## **Technical specifications**

| EAN code        | Axle          | Diameter Ø          |
|-----------------|---------------|---------------------|
| 8020584308417   | Front         | <b>243</b> mm       |
|                 |               |                     |
| Thickness (TH)  | Height (A)    | Number of holes (C) |
| <b>13,5</b> mm  | <b>47</b> mm  | 4                   |
|                 |               | •                   |
| Brake disc type | Centering (B) | Min. thickness      |
| Solid           | <b>54</b> mm  | <b>12,5</b> mm      |