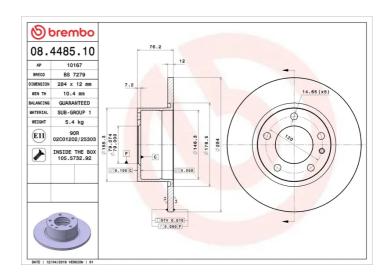

## **BRAKE DISC** 08.4485.10

## **Technical specifications**

| EAN code<br><b>8020584448519</b> | Axle<br><b>Front</b>       | Diameter Ø  284 mm     |
|----------------------------------|----------------------------|------------------------|
| Thickness (TH) 12 mm             | Height (A) <b>76</b> mm    | Number of holes (C) 5  |
| Brake disc type<br><b>Solid</b>  | Centering (B) <b>79</b> mm | Min. thickness 10,4 mm |

Tightening torque

**120** Nm

**COMPATIBLE VEHICLES** 