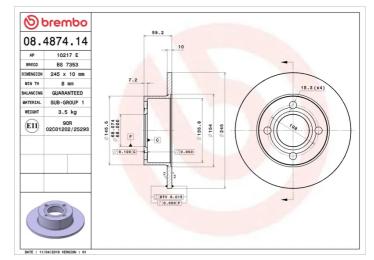

#### **Technical specifications**

| EAN code             | Axle          | Diar       |
|----------------------|---------------|------------|
| <b>8020584013199</b> | <b>Rear</b>   | <b>245</b> |
| Thickness (TH)       | Height (A)    | Nun        |
| <b>10</b> mm         | <b>59</b> mm  | <b>4</b>   |
| Brake disc type      | Centering (B) | Min        |
| <b>Solid</b>         | <b>68</b> mm  | <b>8</b> m |

#### **Tightening torque**

120 Nm

**COMPATIBLE VEHICLES** 