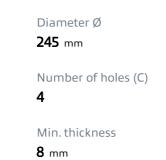

#### **Technical specifications**

| EAN code             | Axle          | Diar       |
|----------------------|---------------|------------|
| <b>8020584013199</b> | <b>Rear</b>   | <b>245</b> |
| Thickness (TH)       | Height (A)    | Nun        |
| <b>10</b> mm         | <b>59</b> mm  | <b>4</b>   |
| Brake disc type      | Centering (B) | Min        |
| <b>Solid</b>         | <b>68</b> mm  | <b>8</b> m |