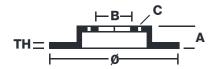

## **Technical specifications**

| EAN code             | Axle          | Diameter      |
|----------------------|---------------|---------------|
| <b>8020584014288</b> | <b>Rear</b>   | <b>238</b> mm |
| Thickness (TH)       | Height (A)    | Number        |
| <b>8</b> mm          | <b>75</b> mm  | <b>4</b>      |
| Brake disc type      | Centering (B) | Min. thicl    |
| <b>Solid</b>         | <b>52</b> mm  | <b>7</b> mm   |
| Tightening torque    | •             |               |

er Ø of holes (C) kness: