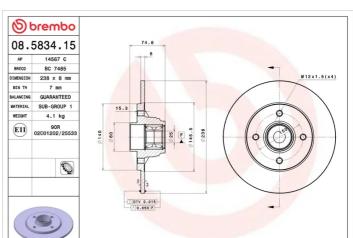

## **Technical specifications**

| EAN code             | Axle          | Diameter      |
|----------------------|---------------|---------------|
| <b>8020584014288</b> | <b>Rear</b>   | <b>238</b> mm |
| Thickness (TH)       | Height (A)    | Number        |
| <b>8</b> mm          | <b>75</b> mm  | <b>4</b>      |
| Brake disc type      | Centering (B) | Min. thicl    |
| <b>Solid</b>         | <b>52</b> mm  | <b>7</b> mm   |
| Tightening torque    | •             |               |

er Ø of holes (C) kness: