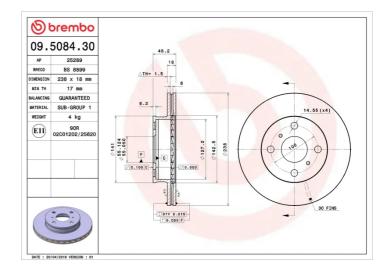

## **Technical specifications**

| EAN code        | Axle          | Diameter Ø          |
|-----------------|---------------|---------------------|
| 8020584508435   | Front         | <b>238</b> mm       |
|                 |               |                     |
| Thickness (TH)  | Height (A)    | Number of holes (C) |
| 18 mm           | <b>48</b> mm  | 4                   |
|                 |               |                     |
| Brake disc type | Centering (B) | Min. thickness      |
| Ventilated      | <b>55</b> mm  | <b>17</b> mm        |

Tightening torque

**103** Nm

**COMPATIBLE VEHICLES** 