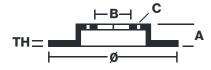

## **Technical specifications**

| EAN code        | Axle          | Diameter Ø          |
|-----------------|---------------|---------------------|
| 8020584508435   | Front         | <b>238</b> mm       |
|                 |               |                     |
| Thickness (TH)  | Height (A)    | Number of holes (C) |
| 18 mm           | <b>48</b> mm  | 4                   |
|                 |               |                     |
| Brake disc type | Centering (B) | Min. thickness      |
| Ventilated      | <b>55</b> mm  | <b>17</b> mm        |