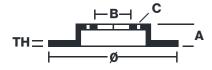

#### **Technical specifications**

| EAN code<br><b>8020584216835</b> | Axle<br>Front              | Diameter Ø 287 mm     |
|----------------------------------|----------------------------|-----------------------|
| Thickness (TH) 22 mm             | Height (A) 38 mm           | Number of holes (C) 5 |
| Brake disc type Ventilated       | Centering (B) <b>67</b> mm | Min. thickness 21 mm  |