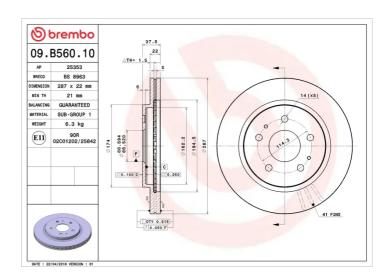

#### **Technical specifications**

| EAN code<br><b>8020584216835</b> | Axle<br>Front              | Diameter Ø 287 mm     |
|----------------------------------|----------------------------|-----------------------|
| Thickness (TH) 22 mm             | Height (A) 38 mm           | Number of holes (C) 5 |
| Brake disc type Ventilated       | Centering (B) <b>67</b> mm | Min. thickness 21 mm  |