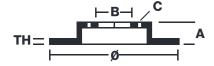

## **Technical specifications**

| EAN code<br><b>8020584219034</b>     | Axle<br>Front              | Diameter Ø 307 mm            |
|--------------------------------------|----------------------------|------------------------------|
| Thickness (TH)  24 mm                | Height (A) 45 mm           | Number of holes (C) <b>5</b> |
| Brake disc type<br><b>Ventilated</b> | Centering (B) <b>79</b> mm | Min. thickness<br>22,4 mm    |