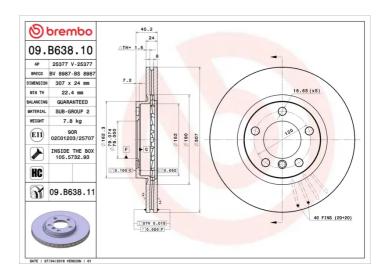

## **Technical specifications**

| EAN code<br><b>8020584219034</b>     | Axle<br>Front              | Diameter Ø 307 mm            |
|--------------------------------------|----------------------------|------------------------------|
| Thickness (TH)  24 mm                | Height (A) 45 mm           | Number of holes (C) <b>5</b> |
| Brake disc type<br><b>Ventilated</b> | Centering (B) <b>79</b> mm | Min. thickness<br>22,4 mm    |