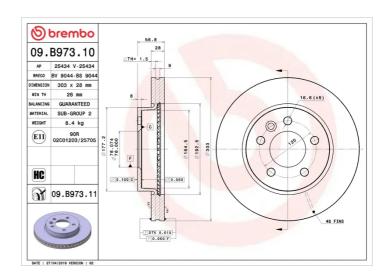

## **BRAKE DISC 09.B973.10**

## **Technical specifications**

| EAN code<br><b>8020584218716</b>     | Axle<br>Front              | Diameter Ø 303 mm            |
|--------------------------------------|----------------------------|------------------------------|
| Thickness (TH) 28 mm                 | Height (A) <b>57</b> mm    | Number of holes (C) <b>5</b> |
| Brake disc type<br><b>Ventilated</b> | Centering (B) <b>76</b> mm | Min. thickness <b>26</b> mm  |