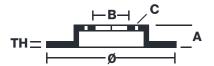

## **Technical specifications**

| EAN code                   | Axle<br><b>Rear</b>        | Diameter Ø <b>345</b> mm      |
|----------------------------|----------------------------|-------------------------------|
| Thickness (TH)  24 mm      | Height (A) 69 mm           | Number of holes (C) 5         |
| Brake disc type Ventilated | Centering (B) <b>75</b> mm | Min. thickness <b>22,4</b> mm |