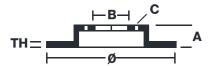

## **Technical specifications**

| EAN code                    | Axle<br>Front right         | Diameter Ø 330 mm            |
|-----------------------------|-----------------------------|------------------------------|
| Thickness (TH) 28 mm        | Height (A) 69 mm            | Number of holes (C) <b>5</b> |
| Brake disc type  Ventilated | Centering (B) <b>157</b> mm | Min. thickness <b>26</b> mm  |